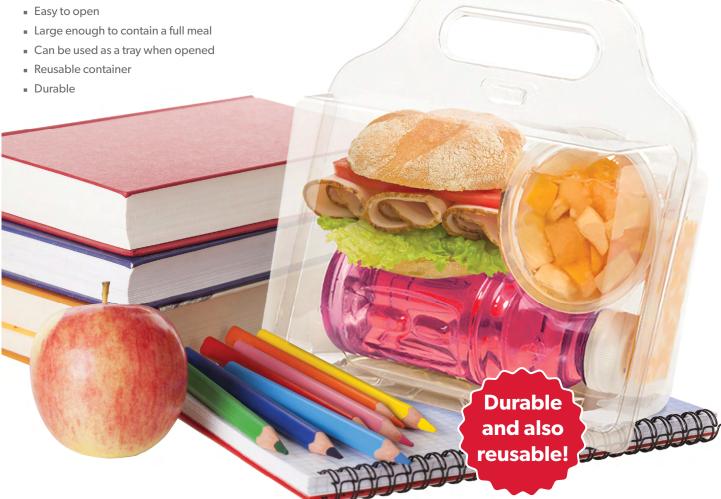

## Lunch box container

## **PERFORMANCE FEATURES**

Clear container, meal is visible

| Item# | Description                 | Case<br>pack | Case weight (lbs.) | Material | Product dimensions<br>(in.) L x W x H | Case dimensions<br>(in.) L x W x H | UCC/SCC           |
|-------|-----------------------------|--------------|--------------------|----------|---------------------------------------|------------------------------------|-------------------|
| 21552 | Clear lunch box with handle | 100          | 9,67               | PETE     | 7.73 x 7.48 x 3.62                    | 16.00 x 8.10 x 17.20               | 100 55316 21552 2 |